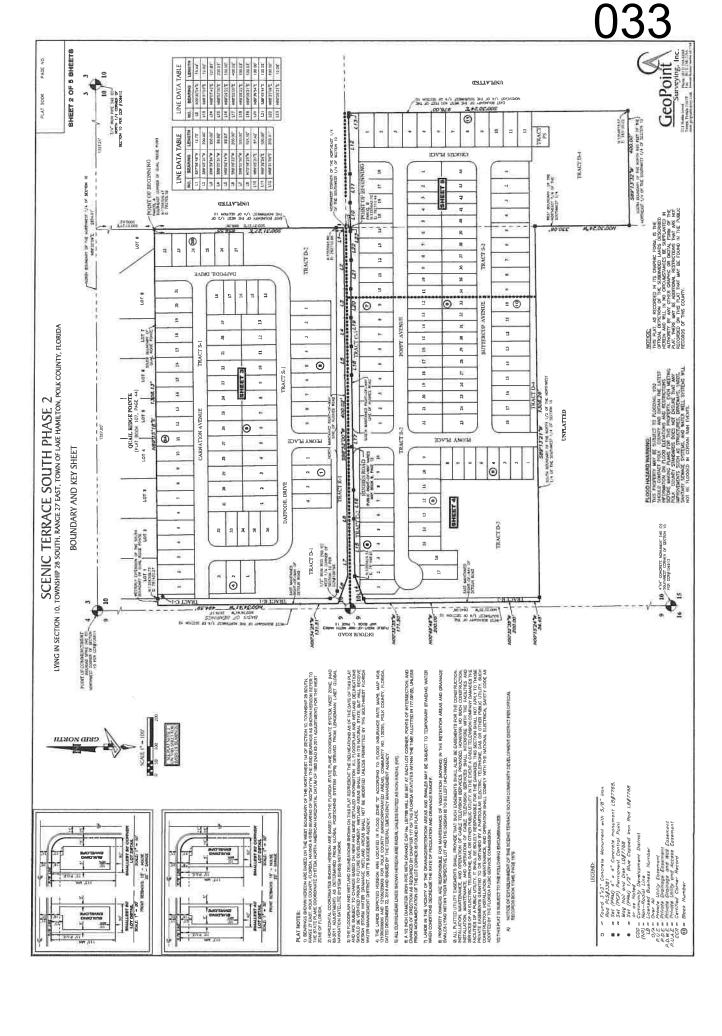

#### Ordinance O-23-01-

Attorney Maxwell noted that the title for this Ordinance should read Scenic Terrace not Hamilton Bluff. She noted the error in the title of the Ordinance. It will be changed for the second reading.

Attorney Maxwell read the title for the record.

An ordinance of the Town of Lake Hamilton, Florida, amending the Scenic Terrace Planned Unit Development (PUD) by removing a commercial parcel of land, located at the southeast corner of the intersection of Scenic Highway (SR17) and White Clay Pit Road sections 9, township 28 south, range 27 east, Polk County, Florida; repealing all ordinances in conflict herewith; providing for severability, providing for correction of scrivener's errors; providing for conflict; and providing for an effective date.

Senior Planner Kirby noted that the proposed direction for the parcel is commercial, and the PUD change is necessary for that rezoning. He gave an overview of the access to that parcel and the road conditions.

Renny Heath was present and wanted to note that they did not have plans yet for that parcel and did not know if a self-storage would be placed there or not.

**Motion made** by O'Neill and a second by Wagner to approve on first reading Ordinance O-23-01 PUD for Scenic Terrace South.

No public comments were received. A roll call vote was taken. Roberson nay, O'Neill aye, Wagner aye, Kehoe aye. **Motion passed 3-1.** 