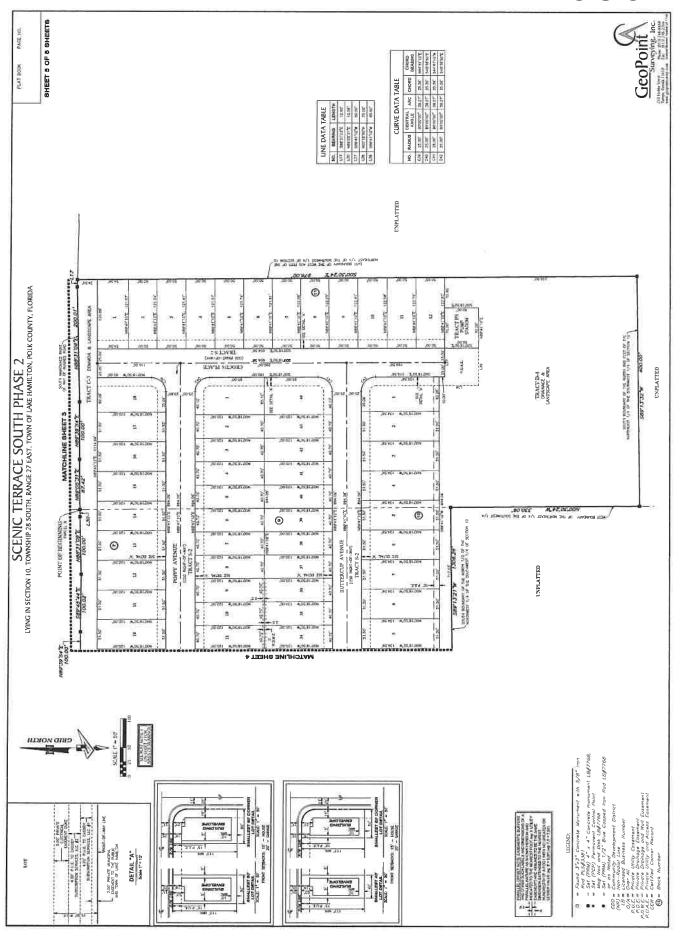

#### Ordinance O-23-01-

Attorney Maxwell noted that the title for this Ordinance should read Scenic Terrace not Hamilton Bluff. She noted the error in the title of the Ordinance. It will be changed for the second reading.

Attorney Maxwell read the title for the record.

An ordinance of the Town of Lake Hamilton, Florida, amending the Scenic Terrace Planned Unit Development (PUD) by removing a commercial parcel of land, located at the southeast corner of the intersection of Scenic Highway (SR17) and White Clay Pit Road sections 9, township 28 south, range 27 east, Polk County, Florida; repealing all ordinances in conflict herewith; providing for severability, providing for correction of scrivener's errors; providing for conflict; and providing for an effective date.

Senior Planner Kirby noted that the proposed direction for the parcel is commercial, and the PUD change is necessary for that rezoning. He gave an overview of the access to that parcel and the road conditions.

Renny Heath was present and wanted to note that they did not have plans yet for that parcel and did not know if a self-storage would be placed there or not.

**Motion made** by O'Neill and a second by Wagner to approve on first reading Ordinance O-23-01 PUD for Scenic Terrace South.

No public comments were received. A roll call vote was taken. Roberson nay, O'Neill aye, Wagner aye, Kehoe aye. **Motion passed 3-1.** 