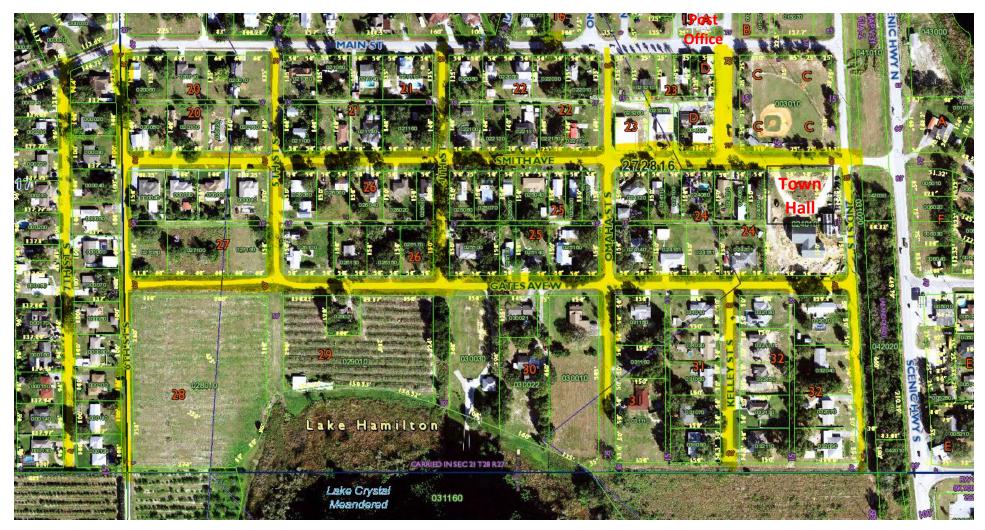

## Water Outage Map (All Highlighted Streets will be affected)

The following streets will be affected by the water outage on Thursday, May 19<sup>th</sup>:

| Smith Avenue (between 6 <sup>th</sup> Street & Scenic Highway)         |
|------------------------------------------------------------------------|
| Gates Avenue (between 6 <sup>th</sup> Street & 2 <sup>nd</sup> Street) |
| Omaha Street (south of Main Street)                                    |

**Kelley Street** 5<sup>th</sup> Street (south of Main Street) 7<sup>th</sup> Street 4<sup>th</sup> Street 6<sup>th</sup> Street (south of Main Street)

2<sup>nd</sup> Street (south of Smith Avenue)